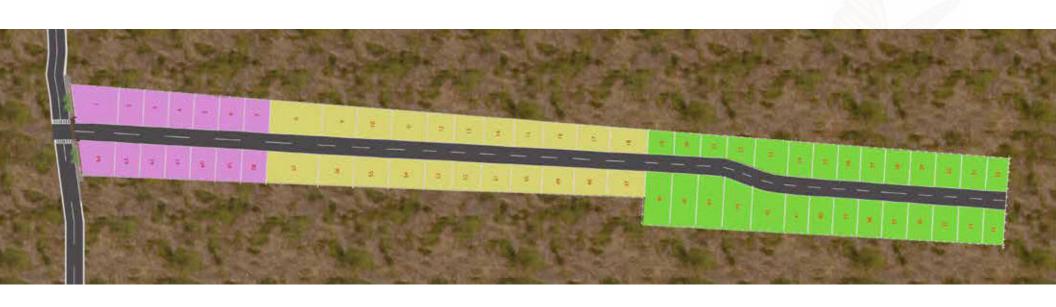

१ ते ११ गुट्यांचे बंगलो प्लॉट





# लक्ष्मीकॉर्प वास्तुनिर्माण क्षेत्रात विश्वसनीय परंपरेसाठी सुप्रसिध्द असलेलं नाव.

यातूनच अनेकांना आपलं हक्काचं घर लाभलं तर अनेकांना प्रॉपर्टीमध्ये फायदेशीर गुंतवणूक करता आली. याच परंपरेतून आता थेऊरच्या अष्टविनायक गणपती मंदिराजवळ साकारत आहे बंगलो प्लॉट्सचा प्रकल्प! निसर्गरम्य वातावरणात आपल्या मनासारखा बंगला बांधण्याची ही सर्वोत्तम संधी, तसेच भविष्याच्या दृष्टीकोनातूनही अधिक लाभदायक ठरणारा हा प्रकल्प, सर्व सुखसुविधांनी संपञ्च असणाऱ्या या प्रकल्पात आपलंही सहर्ष स्वागत!









### जवळील ठिकाणे



एमआयटी एडीटी विद्यापीठ



कवडीपाट पक्षी निरीक्षण केंद्र



श्री चितामणी थेऊर मदिर



मुंबई महामार्ग































# सुखसुविधा





सपूर्ण प्लॉटला दगडी कपाऊड



वार-तुशार-त्राप्रमाणे रचना



अंतर्गत कॉंक्रिट रस्ते



प्रत्येक प्लॉटला डिमार्केशन



शानदार पथदिवे



२४ 🗴 ७ पाणी



२४ x ७ वीज



सुरक्षित परिसर



वृक्षारोपण







## लोकेशन मॅप



### A Project By







#### Office Address:

Office No.:202, Saikrupa Building, Pune-Solapur Road, Near Sagar Inn Hotel, Lakshmi Colony, Hadapsar, Pune-412307

### Contact No.:

862 408 17 27 | 862 409 17 27 | 860 542 10 10