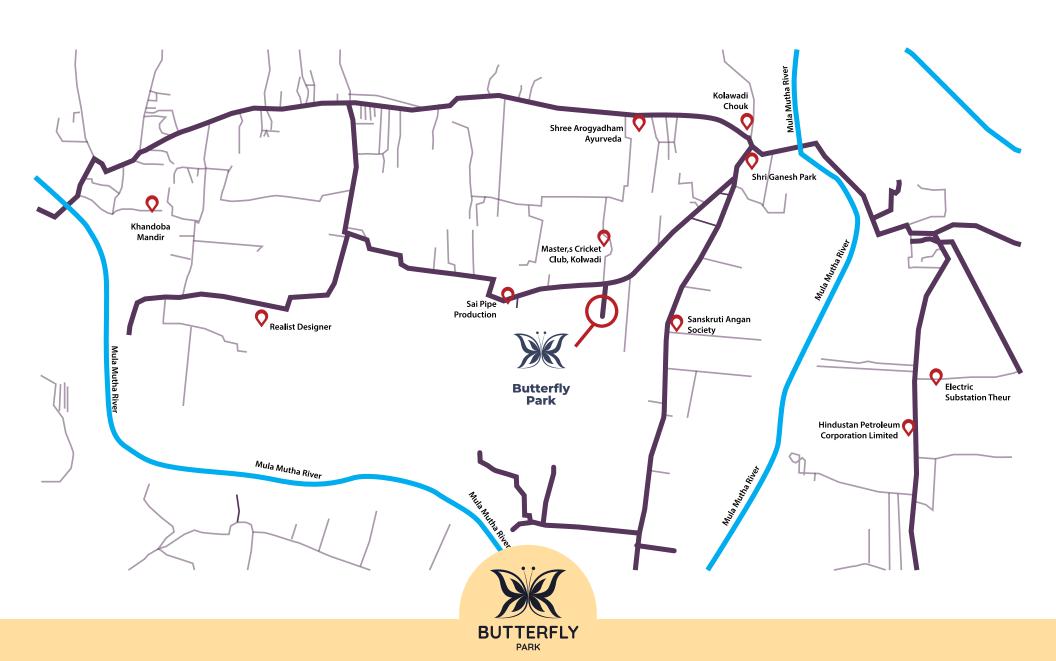

### जवळील ठिकाणे

एमआयटी एडीटी विद्यापीठ

कवडीपाट पक्षी निरीक्षण केंद्र

श्री चितामणी थेऊर मदिर

मुंबई महामार्ग

## लोकेशन मॅप